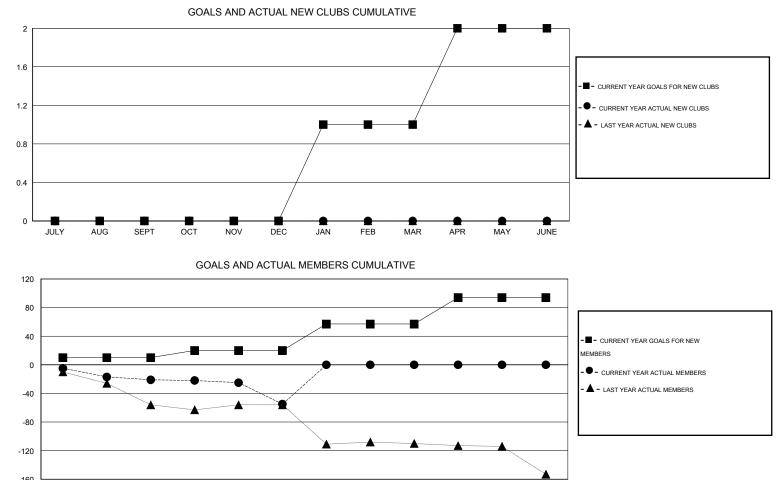

## LOCATION SOUTH CAROLINA

|               |                  | Clubs            |                  |                  | Members               |                    |                                     |                    |                  |  |
|---------------|------------------|------------------|------------------|------------------|-----------------------|--------------------|-------------------------------------|--------------------|------------------|--|
|               | RESU             | TS FOR 2014-2015 |                  |                  | RESULTS FOR 2014-2015 |                    |                                     |                    |                  |  |
| QUARTER       | NEW CLUB<br>GOAL | NEW CLUBS        | DROPPED<br>CLUBS | NET<br>GAIN/LOSS | QUARTER               | NEW MEMBER<br>GOAL | CHARTER AND<br>NEW MEMBERS<br>ADDED | DROPPED<br>MEMBERS | NET<br>GAIN/LOSS |  |
| JULY/AUG/SEPT | 0                | 0                | 1                | -1               | JULY/AUG/SEPT         | 10                 | 13                                  | 34                 | -21              |  |
| OCT/NOV/DEC   | 0                | 0                | 0                | 0                | OCT/NOV/DEC           | 10                 | 31                                  | 65                 | -34              |  |
| JAN/FEB/MAR   | 1                | 0                | 0                | 0                | JAN/FEB/MAR           | 37                 | 0                                   | 0                  | 0                |  |
| APR/MAY/JUNE  | 1                | 0                | 0                | 0                | APR/MAY/JUNE          | 37                 | 0                                   | 0                  | 0                |  |